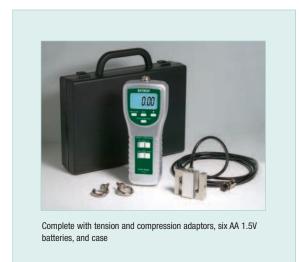

## **Features:**

- Ranges: 0.05 to 100kg
  0.05 to 220lbs
  0.2 to 980 Newton
- Basic accuracy of 0.5%
- Tension or Compression, Peak hold and Zero functions
- · Positive/Reverse display for easy readability
- · Large LCD with back light feature
- Complete with tension and compression adaptors, six AA 1.5V batteries, and case