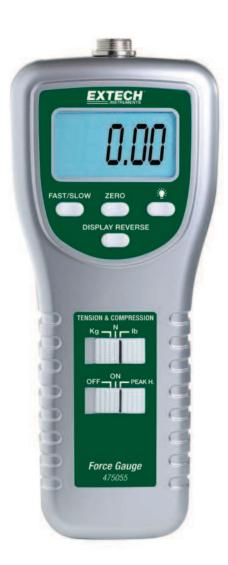

## **High Capacity Force Gauge with PC Interface**

220lbs (100kg), Tension and Compression

Reading on display reverse direction depending on measurement mode

## **Features:**

- Ranges: 0.05 to 100kg
  0.05 to 220lbs
  0.2 to 980 Newton
- Basic accuracy of 0.5%
- Tension or Compression, Peak hold and Zero functions
- · Positive/Reverse display for easy readability
- · Large LCD with back light feature
- Complete with tension and compression adaptors, six AA 1.5V batteries, and case